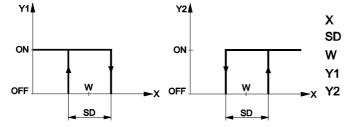

#### **Technical data**

Room temperature Switching differential Setpoint Control output "Heating" Control output "Cooling"

# Technical data

| Operating voltage              |                               |
|--------------------------------|-------------------------------|
| - XBT12.51/12.52               | AC 24250V                     |
| - XBT12.51E/12.52E*            | AC 230V +10%/-15%             |
| Frequency                      | 50/60 Hz                      |
| Power consumption (per LED)    | 0.5VA                         |
| Switching capacity             |                               |
| - On-contact output (XBT12.51) | 3A / 250V AC                  |
| - Fan speed output             | 3A / 250V AC                  |
| - Control output               | 3A / 250V AC                  |
| Sensing element                | Gas-filled diaphragm          |
| Setpoint range                 | 530°C                         |
| Switching differential (SD)    | Approx. 1K                    |
| Protection degree              | IP30                          |
| Connection terminal            | Max. 2.0mm <sup>2</sup> cable |
| Permissible ambient condition  |                               |
| - Operation                    | -10°C45°C                     |
| - Storage                      | -10°C80°C                     |
| - Humidity                     | Up To 95%RH non-condensing    |
| Weight                         | 200g                          |