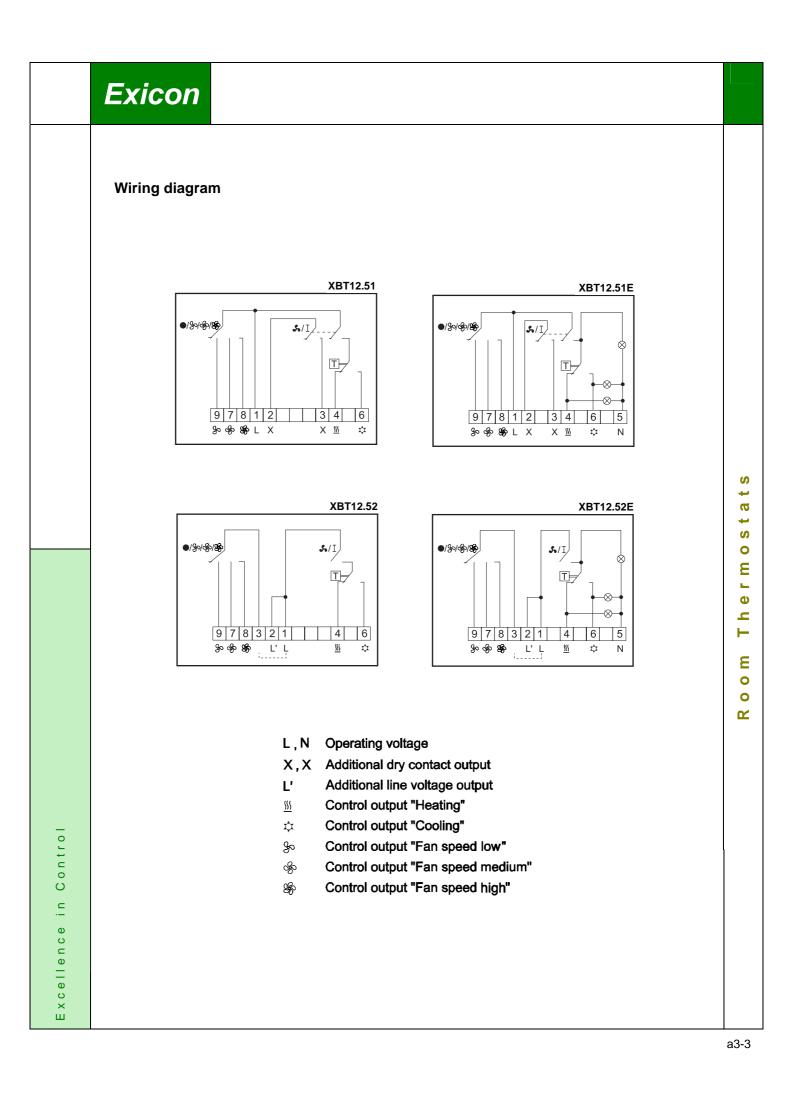

#### Types and operating data

- **XBT12.51** 2-position room thermostat, with On/Off, manual 3-speed fan switch, and additional dry-contact output.
- **XBT12.51E** As XBT12.51, but with LEDs operating status indication.
- **XBT12.52** 2-position room thermostat, with On/Off, manual 3-speed fan switch, and selectable fan operating mode.

**XBT12.52E** As XBT12.51, but with LEDs operating status indication.