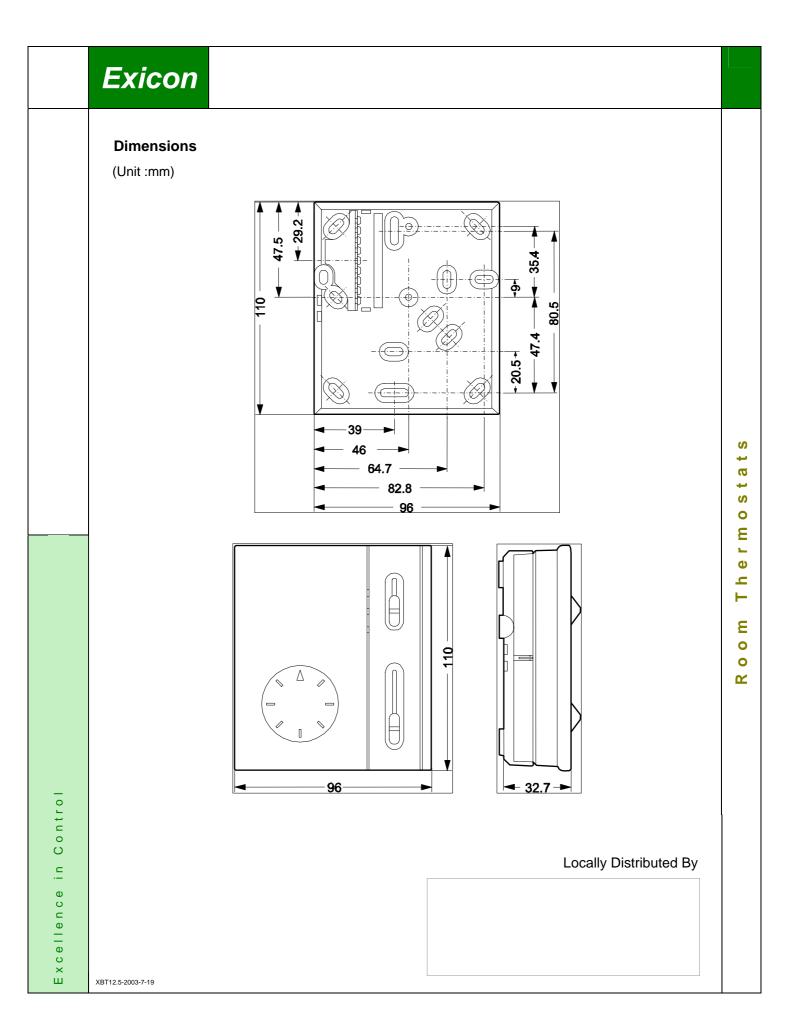

# Technical data

| Operating voltage              |                               |
|--------------------------------|-------------------------------|
| - XBT12.51/12.52               | AC 24250V                     |
| - XBT12.51E/12.52E*            | AC 230V +10%/-15%             |
| Frequency                      | 50/60 Hz                      |
| Power consumption (per LED)    | 0.5VA                         |
| Switching capacity             |                               |
| - On-contact output (XBT12.51) | 3A / 250V AC                  |
| - Fan speed output             | 3A / 250V AC                  |
| - Control output               | 3A / 250V AC                  |
| Sensing element                | Gas-filled diaphragm          |
| Setpoint range                 | 530°C                         |
| Switching differential (SD)    | Approx. 1K                    |
| Protection degree              | IP30                          |
| Connection terminal            | Max. 2.0mm <sup>2</sup> cable |
| Permissible ambient condition  |                               |
| - Operation                    | -10°C45°C                     |
| - Storage                      | -10°C80°C                     |
| - Humidity                     | Up To 95%RH non-condensing    |
| Weight                         | 200g                          |